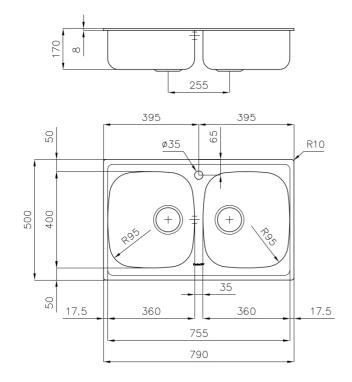

#### DETAILS

| Base                   | 80 cm                                                           |
|------------------------|-----------------------------------------------------------------|
| Edge/Installation Type | Standard (8 mm Edge)                                            |
| Dimensions             | 790x500 mm                                                      |
| Standard fittings      | Fixing hooks, gasket, drain, overflow and siphon, boxed packing |
| Mixer holes            | 1 standard hole                                                 |
| Built-in hole          | 770x480 mm                                                      |
| Drainer                | No                                                              |
| Width                  | 79 cm                                                           |
| Material/Finish        | Foster-brushed finish AISI 304 stainless steel                  |

## Foster ==

| Bowl dimension            | 360x400mm                                                                                                                                                                                                                |
|---------------------------|--------------------------------------------------------------------------------------------------------------------------------------------------------------------------------------------------------------------------|
| Number of bowls           | 2 bowls                                                                                                                                                                                                                  |
| Waste fitting             | 3,5" drain                                                                                                                                                                                                               |
| FEATURES                  |                                                                                                                                                                                                                          |
| Added value               | Foster uses steel thicknesses higher than those used on average by other manufacturers. This is how, thanks to our long experience, we know how to make sinks of superior quality and with a better resistance to aging. |
| Basket 3,5" waste fitting | The drain is equipped with a large 3.5" drain, with the practical basket cap that prevents the discharge of solid parts. The 3.5 "drain allows the use of the Foster waste-disposer, compatible with all models.         |
| Sliding brackets          |                                                                                                                                                                                                                          |

#### **TECHNICAL DATA**