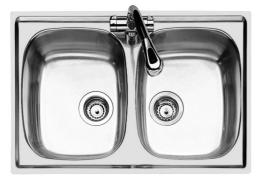

### Sink S1000 1279 060

Code: 1279 060

#### DETAILS

| Base                   | 80 cm                                                           |
|------------------------|-----------------------------------------------------------------|
| Edge/Installation Type | Standard (8 mm Edge)                                            |
| Dimensions             | 790x500 mm                                                      |
| Standard fittings      | Fixing hooks, gasket, drain, overflow and siphon, boxed packing |
| Mixer holes            | 1 standard hole                                                 |
| Built-in hole          | 770x480 mm                                                      |
| Drainer                | No                                                              |
| Width                  | 79 cm                                                           |
| Material/Finish        | Foster-brushed finish AISI 304 stainless steel                  |

## Foster ==

| Bowl dimension            | 360x400mm                                                                                                                                                                                                                |
|---------------------------|--------------------------------------------------------------------------------------------------------------------------------------------------------------------------------------------------------------------------|
| Number of bowls           | 2 bowls                                                                                                                                                                                                                  |
| Waste fitting             | 3,5" drain                                                                                                                                                                                                               |
| FEATURES                  |                                                                                                                                                                                                                          |
| Added value               | Foster uses steel thicknesses higher than those used on average by other manufacturers. This is how, thanks to our long experience, we know how to make sinks of superior quality and with a better resistance to aging. |
| Basket 3,5" waste fitting | The drain is equipped with a large 3.5" drain, with the practical basket cap that prevents the discharge of solid parts. The 3.5 "drain allows the use of the Foster waste-disposer, compatible with all models.         |
| Sliding brackets          |                                                                                                                                                                                                                          |